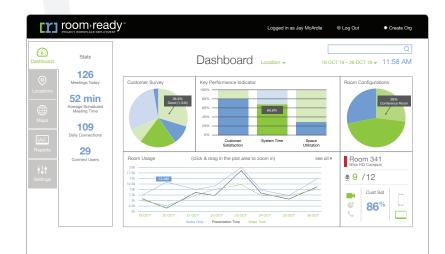

#### RoomReady View is a web-based

portal that allows your tech support team to do their work from wherever they are. The dashboard provides insight for all rooms, from high-level analytics, to room-specific details about usage and performance.